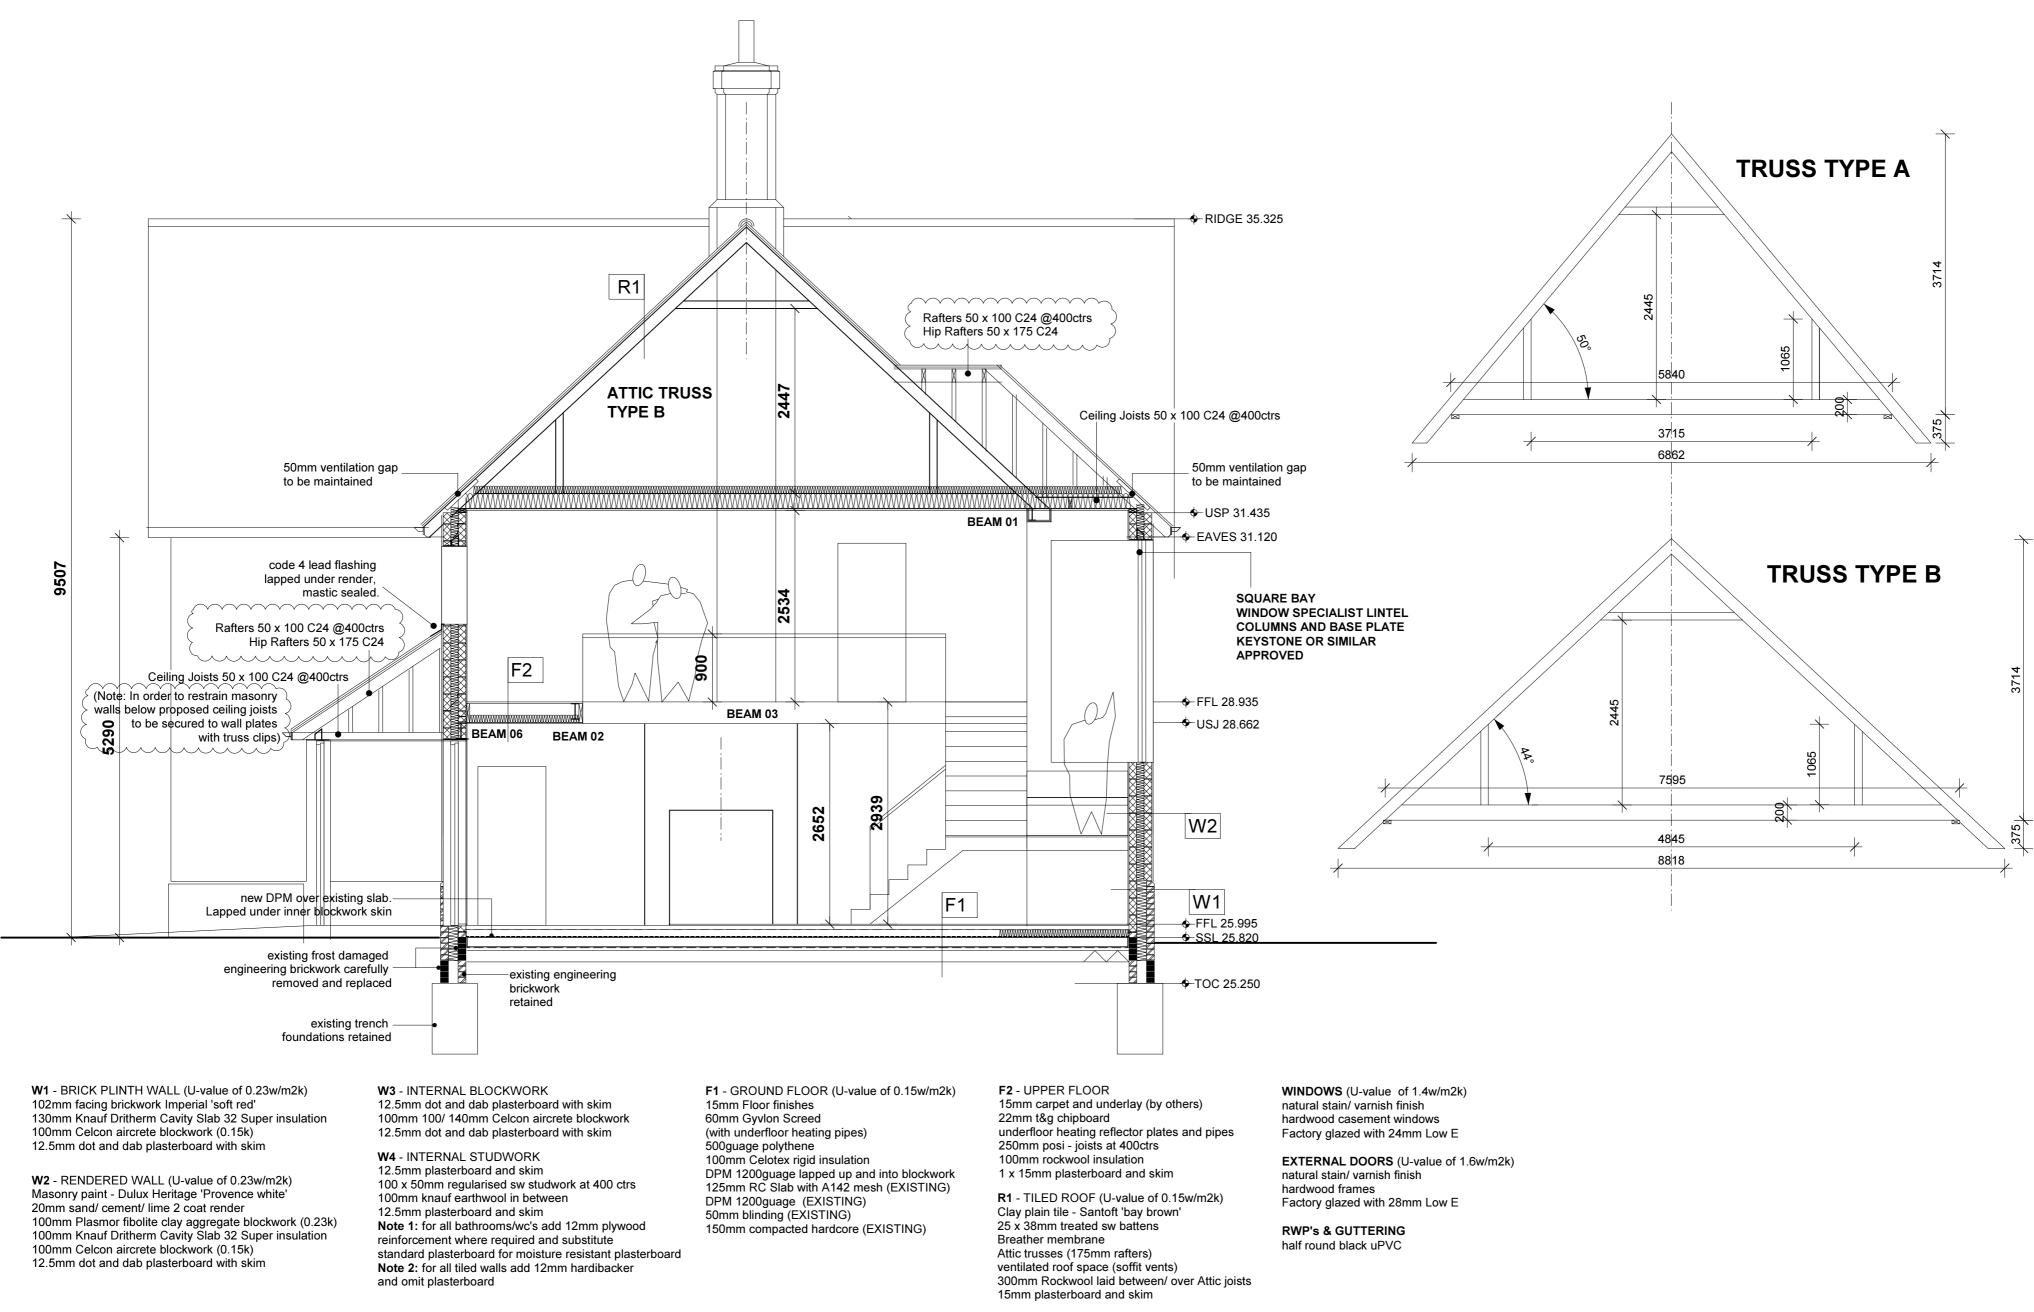

Drawing No. BHP-109P5

SECTION BB

Project

Drawing

Scale 1:50 @ A2

**BEAUMONTS HALL FARM, PAKENHAM** 

Date 26.02.2016 18 The Avenue Sunbury-on-Thames Middx TW16 5ES m: 07855 522478 e: andrew@hitchcockarchitects.co.uk w: www.hitchcockarchitects.co.uk